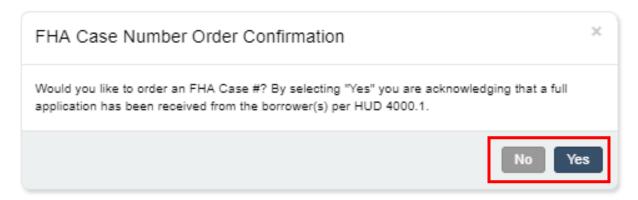

2. By clicking "Yes," you are acknowledging that a full application has been received and moving forward to ordering FHA case number.

3. By clicking "Yes," you are acknowledging that a full application has been received for Streamline FHA and moving forward to ordering FHA case number.