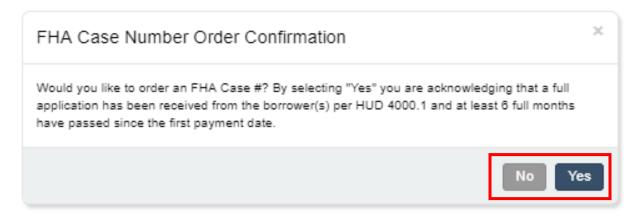

2. By clicking "Yes," you are acknowledging that a full application has been received and moving forward to ordering FHA case number.

3. By clicking "Yes," you are acknowledging that a full application has been received for Streamline FHA and moving forward to ordering FHA case number.