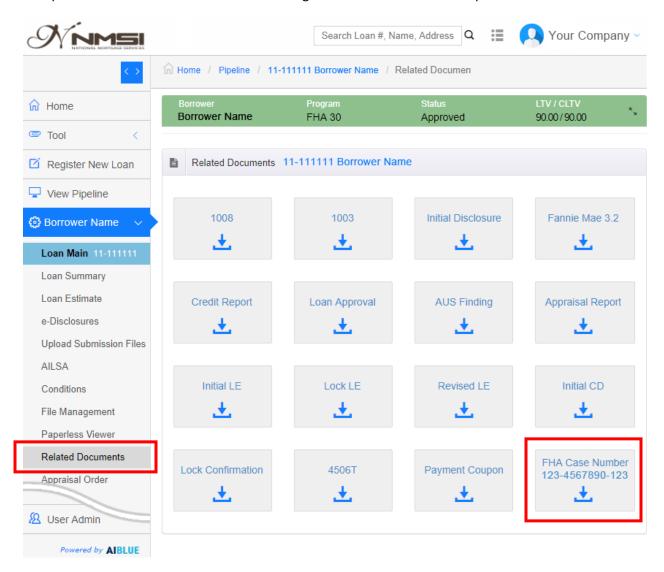

4. Once FHA case number is successfully generated, submission desk uploads FHA Case number document on Npress. You can access the document through "Related Documents" in Bpress.